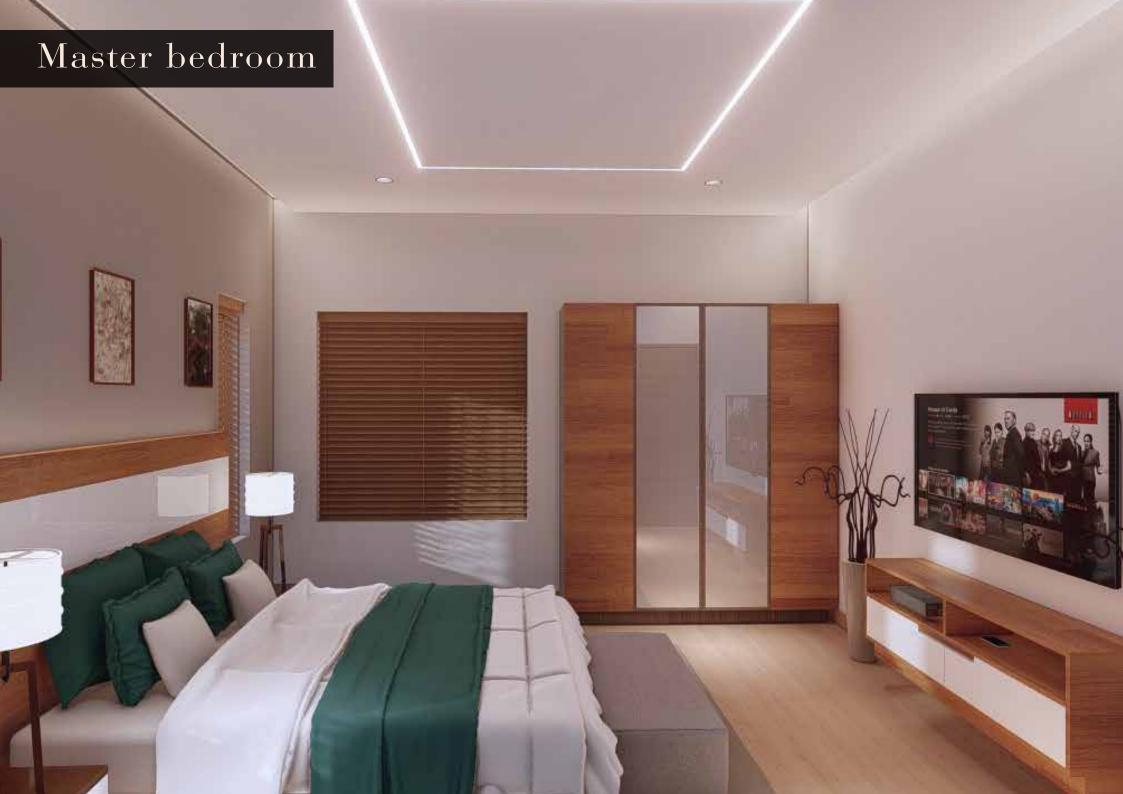

#### Bedroom

False ceiling with LED spot lighting

Wooden Type Tile flooring

Wooden windows

3 Door wardrobe in bedroom

Provision for TV connectivity / Bed lamps etc