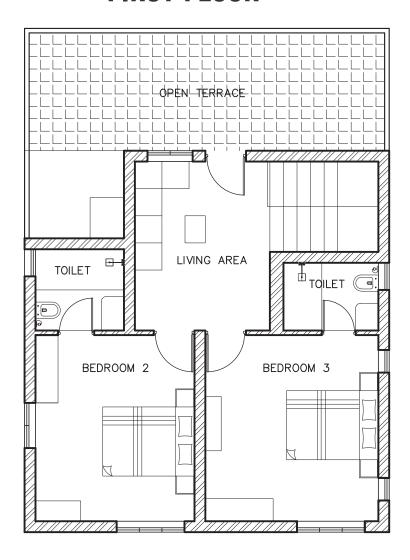

ady to Occupy Home

> 1700 Sqft Units

Benchmarked To International Standards

> Home 4.25 Cents

At Trivandrum



Attention to detail is the hallmark of Gazella . And you will find that in the lavish wall finishes, floor finishes and ceiling finishes in every room.

## Living room

Wooden ceiling with LED cove lighting
Wooden French windows



# Luxurious

# Spacious

#### Bedroom

False ceiling with LED spot lighting

Wooden Type Tile flooring

Wooden windows

3 Door wardrobe in bedroom

Provision for TV connectivity / Bed lamps etc









#### Modular kitchen

**Hettich Accessories** 

Laminate Finish 701 Grade Marine Plywood

Hood & Hob

## Dining room

Custom Made Dining Table and Chairs

Wash Area with Mirror

Living + Dining Partition







## **GROUND FLOOR**



## FIRST FLOOR



## Specifications



#### ADDED VALUE

600 M From Main Road

Water Connection From Water Authority

Compound Wall And Gate

One Car Parking & One Bike Parking

3 Phase Electric Provision

Gate Automation And Security System

#### **ELECTRICAL**

Wiring Using Havells Or RR Cables

All Switches Are Legrand

Adequate ELCB And MCB Of Legrand

Provisions For Split AC Includes Electrical Cables Provided For All Bedrooms

#### **FLOORING**

Premium Vitrified Tiles Of Size 80 X 80 Cm For Foyer, Living, Dining And Bedrooms

Exterior Grade Paving Tiles For Car Park Area And Pathways Granite For Veranda Step

#### FIXTURES & ACCESSORIES

Sanitary Fittings EWC Wall-Hung, Concealed Cisterns GEBRIT Make

All Sanitary Fittings Are Of Cera OR Jaquar

Faucets Are Single Lever Concealed Diverters CP Finis