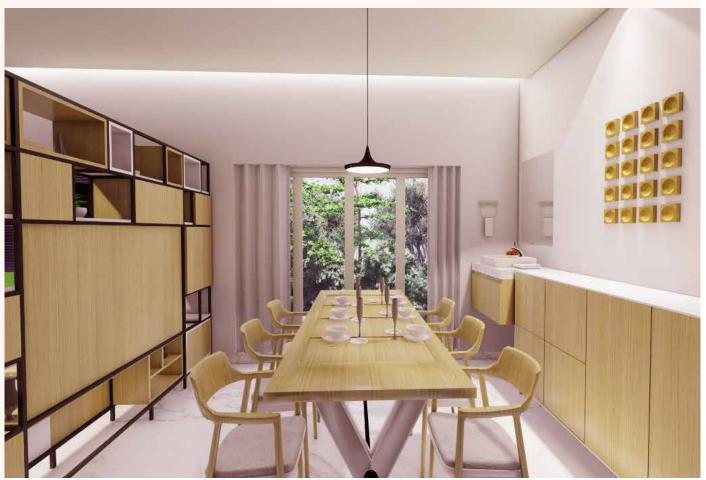

## Dining room

Custom Made Dining Table and Chairs

Wash Area with Mirror

Living + Dining Partition