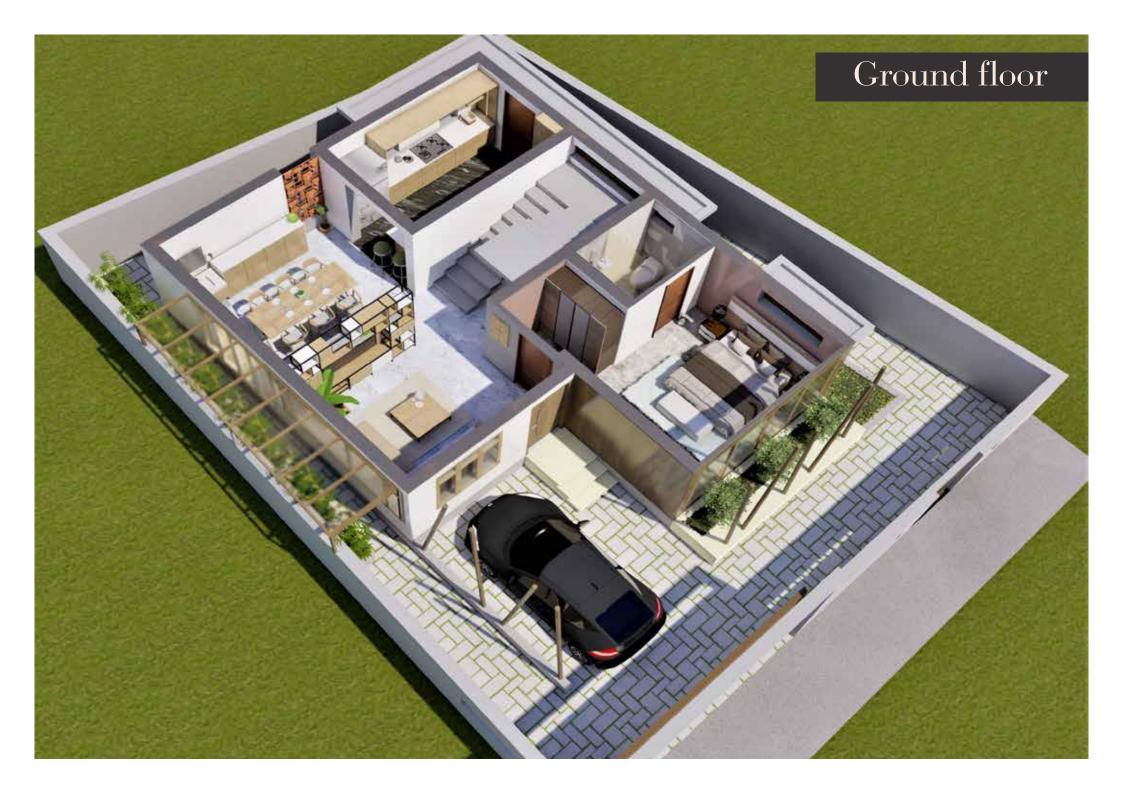

econd to none.

# Extraordinary



3 BHK Ready to Occupy Home

> 1700 Sqft Units

Benchmarked To International Standards

> Home 4.25 Cents

At Trivandrum



Attention to detail is the hallmark of Gazella . And you will find that in the lavish wall finishes, floor finishes and ceiling finishes in every room.

## Living room

Wooden ceiling with LED cove lighting
Wooden French windows



# Luxurious

# Spacious

#### Bedroom

False ceiling with LED spot lighting

Wooden Type Tile flooring

Wooden windows

3 Door wardrobe in bedroom

Provision for TV connectivity / Bed lamps etc









#### Modular kitchen

**Hettich Accessories** 

Laminate Finish 701 Grade Marine Plywood

Hood & Hob

## Dining room

Custom Made Dining Table and Chairs

Wash Area with Mirror

Living + Dining Partition







## **GROUND FLOOR**



## FIRST FLOOR



## Specifications



#### ADDED VALUE

600 M From Main Road

Water Connection From Water Authority

Compound Wall And Gate

One Car Parking & One Bike Parking

3 Phase Electric Provision

Gate Automation And Security System

#### **ELECTRICAL**

Wiring Using Havells Or RR Cables

All Switches Are Legrand

Adequate ELCB And MCB Of Legrand

Provisions For Split AC Includes Electrical Cables Provided For All Bedrooms

#### **FLOORING**

Premium Vitrified Tiles Of Size 80 X 80 Cm For Foyer, Living, Dining And Bedrooms

Exterior Grade Paving Tiles For Car Park Area And Pathways Granite For Veranda Step

#### FIXTURES & ACCESSORIES

Sanitary Fittings EWC Wall-Hung, Concealed Cisterns GEBRIT Make

All Sanitary Fittings Are Of Cera OR Jaquar

Faucets Ar