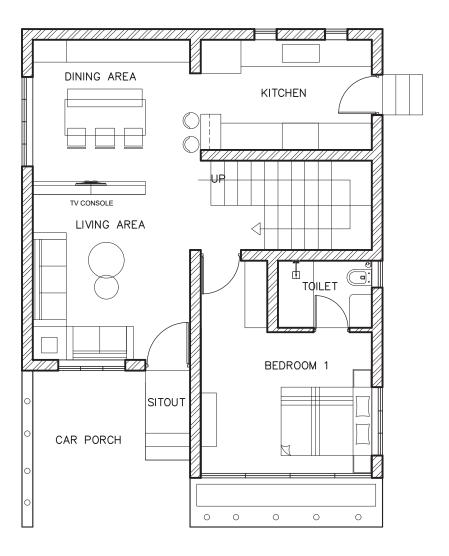

dinary



3 BHK Ready to Occupy Home

> 1700 Sqft Units

Benchmarked To International Standards

> Home 4.25 Cents

At Trivandrum



Attention to detail is the hallmark of Gazella . And you will find that in the lavish wall finishes, floor finishes and ceiling finishes in every room.

## Living room

Wooden ceiling with LED cove lighting
Wooden French windows



# Luxurious

# Spacious

#### Bedroom

False ceiling with LED spot lighting

Wooden Type Tile flooring

Wooden windows

3 Door wardrobe in bedroom

Provision for TV connectivity / Bed lamps etc









#### Modular kitchen

**Hettich Accessories** 

Laminate Finish 701 Grade Marine Plywood

Hood & Hob

## Dining room

Custom Made Dining Table and Chairs

Wash Area with Mirror

Living + Dining Partition







## **GROUND FLOOR**



## FIRST FLOOR



## Specifications



#### ADDED VALUE

600 M From Main Road

Water Connection From Water Authority

Compound Wall And Gate

One Car Parking & One Bike Parking

3 Phase Electric Provision

Gate Automation And Security System

#### **ELECTRICAL**

Wiring Using Havells Or RR Cables

All Switches Are Legrand

Adequate ELCB And MCB Of Legrand

Provisions For Split AC Includes Electrical Cables Provided For All Bedrooms

#### **FLOORING**

Premium Vitrified Tiles Of Size 80 X 80 Cm For Foyer, Living, Dining And Bedrooms

Exterior Grade Paving Tiles For Car Park Area And Pathways Granite For Veranda Step

#### FIXTURES & ACCESSORIES

Sanitary Fittings EWC Wall-Hung, Concealed Cisterns GEBRIT Make

All Sanitary Fittings Are Of Cera OR Jaquar

Faucets Are Single Lever Concealed