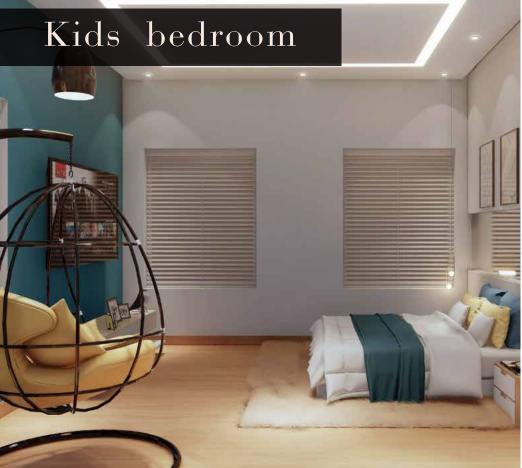

#### Bedroom

False ceiling with LED spot lighting

Wooden Type Tile flooring

Wooden windows

3 Door wardrobe in bedroom

Provision for TV connectivity / Bed lamps etc