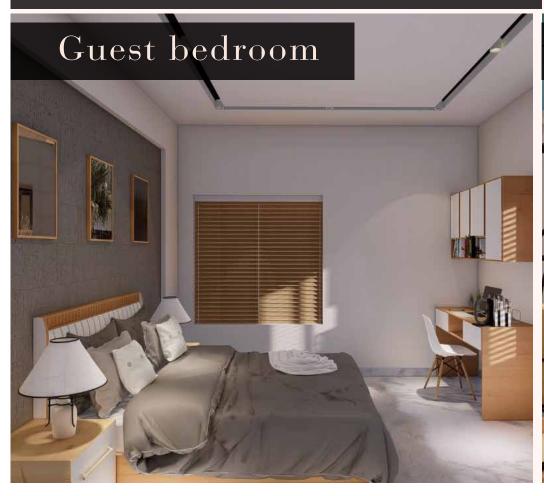

#### Bedroom

False ceiling with LED spot lighting

Wooden Type Tile flooring

Wooden windows

3 Door wardrobe in bedroom

Provision for TV connectivity / Bed lamps etc