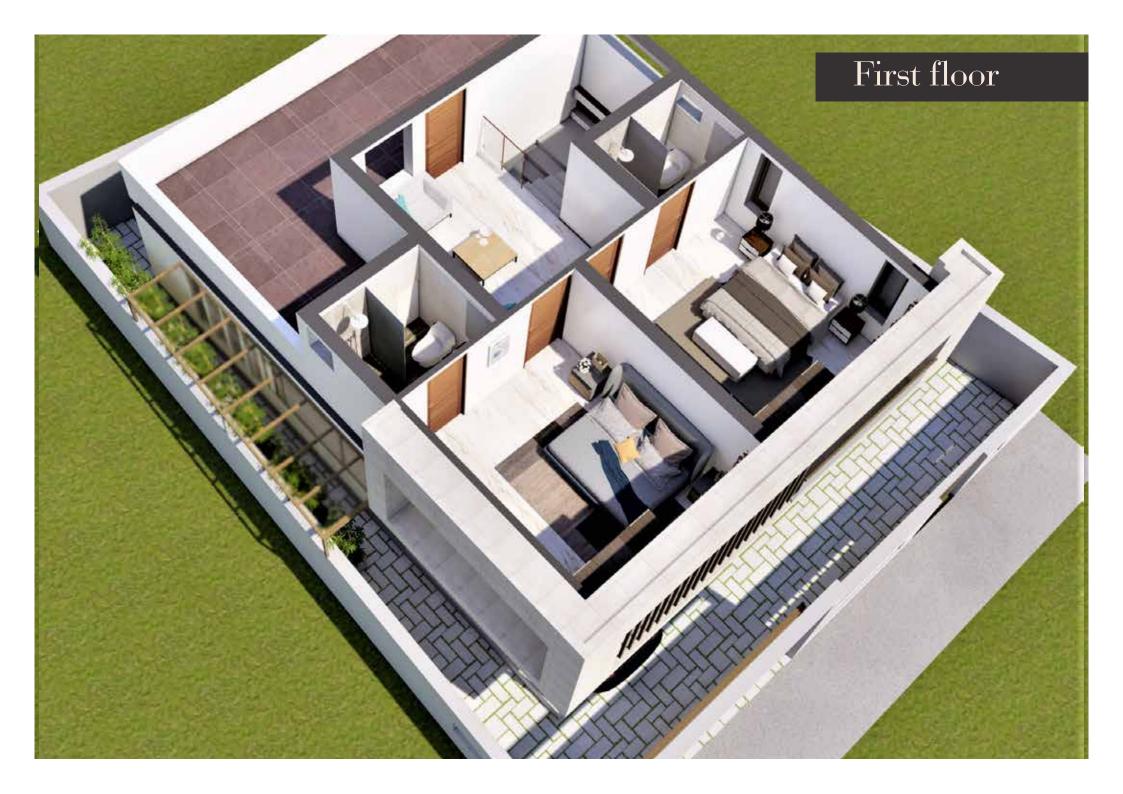

ond to none.

# Extraordinary



3 BHK Ready to Occupy Home

> 1700 Sqft Units

Benchmarked To International Standards

> Home 4.25 Cents

At Trivandrum



Attention to detail is the hallmark of Gazella . And you will find that in the lavish wall finishes, floor finishes and ceiling finishes in every room.

## Living room

Wooden ceiling with LED cove lighting
Wooden French windows



# Luxurious

# Spacious

#### Bedroom

False ceiling with LED spot lighting

Wooden Type Tile flooring

Wooden windows

3 Door wardrobe in bedroom

Provision for TV connectivity / Bed lamps etc









#### Modular kitchen

**Hettich Accessories** 

Laminate Finish 701 Grade Marine Plywood

Hood & Hob

## Dining room

Custom Made Dining Table and Chairs

Wash Area with Mirror

Living + Dining Partition







## **GROUND FLOOR**



## FIRST FLOOR



## Specifications



#### ADDED VALUE

600 M From Main Road

Water Connection From Water Authority

Compound Wall And Gate

One Car Parking & One Bike Parking

3 Phase Electric Provision

Gate Automation And Security System

#### **ELECTRICAL**

Wiring Using Havells Or RR Cables

All Switches Are Legrand

Adequate ELCB And MCB Of Legrand

Provisions For Split AC Includes Electrical Cables Provided For All Bedrooms

#### **FLOORING**

Premium Vitrified Tiles Of Size 80 X 80 Cm For Foyer, Living, Dining And Bedrooms

Exterior Grade Paving Tiles For Car Park Area And Pathways Granite For Veranda Step

#### FIXTURES & ACCESSORIES

Sanitary Fittings EWC Wall-Hung, Concealed Cisterns GEBRIT Make

All Sanitary Fittings Are Of Cera OR Jaquar

Faucets Are